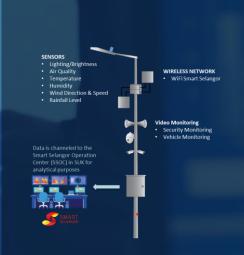

# SMART POLE

Construction of Smart
Poles complete with
WiFi, CCTV and Sensors
for a local PBT