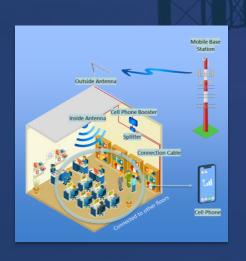

# IN-BUILDING CONNECTIVITY

Promoting the use of Distributed Antenna System (DAS) Solutions for optimal cellular coverage