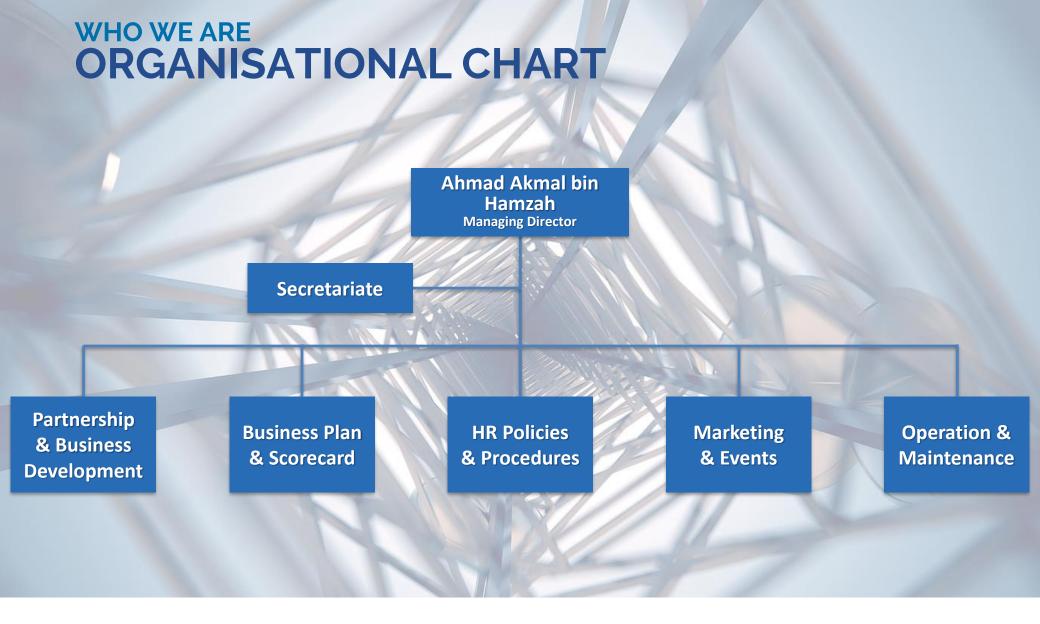

# WHO WE ARE BOARD OF DIRECTORS

### **CHAIRMAN**

Tuan Haji Mohamad Zahri bin Samingon Deputy State Secretary (Management)

### **DIRECTORS**

**Daud bin Abdul Rahman** MBI Chief Strategy Officer

Muhammad Shakir bin Ameer Mohideen

Hamidi bin A. Hasan

Ahmad Akmal bin Hamzah Managing Director