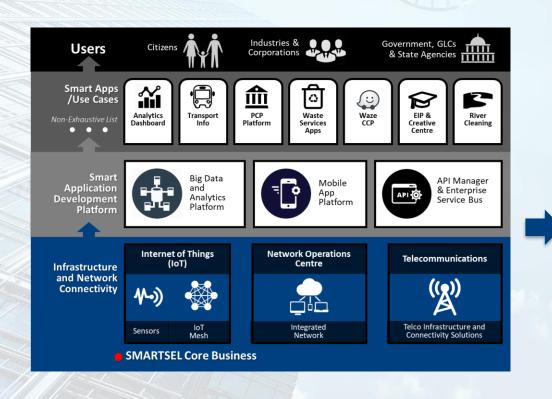

# WHAT WE DO FRAMEWORK

SMARTSEL, as a state-backed telecommunication Infrastructure company of Selangor, facilitates the **development of the Digital Connectivity and Infrastructure network across Selangor** by **supporting Federal and State connectivity programmes** through our robust infrastructure and network connectivity solutions and working with key strategic partners.