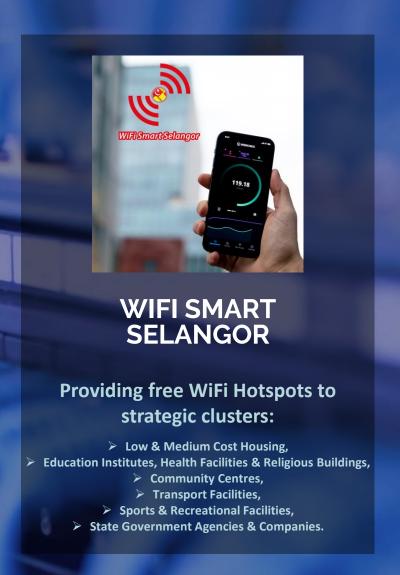

#### **TOURISM**

- Free WiFi Hot Spot for tourist
- High speed internet and better cellular coverage for surrounding area